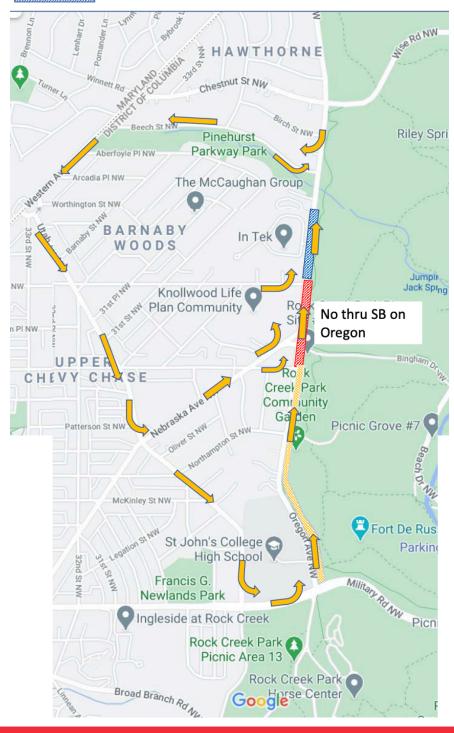

## Dear District Resident,

Phase 3 is well underway and progressing on schedule. On Thursday, April 1, 2021, weather permitting, construction activities will shift to the park side lane for Phase 3.3, see the red line on the map attached. Northbound traffic will shift to the residential side of Oregon Avenue and Southbound traffic will be detoured. Phase 3.3 construction activities will begin on the park side of Oregon Avenue, between Tennyson Street and Rittenhouse Street. Which Includes the following activities:

**Detour:** Traffic attempting to travel southbound on Oregon Avenue will follow the detour and signage in order to regain southbound access to Oregon Avenue. (Map attached) Traffic controls and signage will be in place to safely guide all motorists through the work zone. Motorists are urged to use caution as they travel in these areas, anticipate moderate delays and be mindful of pedestrians and construction personnel.

**Exact Location**: Phase 3.3 construction activities will take place on the park side of Oregon Avenue between, <u>Tennyson Street and Rittenhouse Street</u>, behind the concrete barrier from 7:00 am to 7:00 pm, Monday through Saturday.